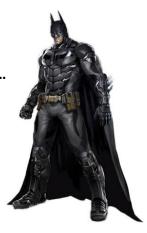

- 6. His armor is
- a) Strong
- b) Weak

- 7. His doctor told him he is
- a) A mad man.
- b) A good guy.

- 8. He can't see anything because he's
- a) Blind
- b) Deaf

- 9. He runs very...
- a) Slow
- b) Fast