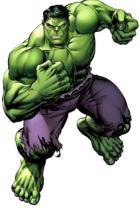

ok at the pictures and choose the correct option

## Do you know their names?

- 1. His hammer is
- a) Heavy
- b) Light



- 2. Her hair is
- a) Long
- b) Short



- 3. His web is ....
- a) Strong
- b) Soft



- 4. He can
- a) Play violin
- b) Fly



- 5. His suit is...
- a) Black
- b) Red



- 6. His armor is
- a) Strong
- b) Weak



- 7. His doctor told him he is
- a) A mad man.
- b) A good guy.



- 8. He can't see anything because he's
- a) Blind
- b) Deaf



- 9. He runs very...
- a) Slow
- b) Fast



- 10. His claws are
- a) Soft
- b) Sharp



- 11.
- He has got laser
- a) Eyes
- b) Ears



- 12. He's got
- a) Glasses.
- b) A shield



- 13. There is ...
- wheels.
- a) Fire
- b) Ice



- 14. He wears ... on his fingers.
- a) A ring
- b) A watch



- 15. He's so
- a) Huge
- b) Small