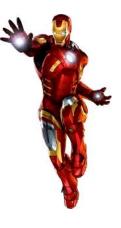

- 6. His armor is
- a) Strong
- b) Weak

- 7. His doctor told him he is
- a) A mad man.
- b) A good guy.

- 8. He can't see anything because he's
- a) Blind
- b) Deaf

- 9. He runs very...
- a) Slow
- b) Fast