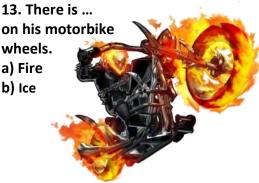

- 10. His claws are
- a) Soft
- b) Sharp

- 11.
- He has got laser
- a) Eyes
- b) Ears

- 12. He's got
- a) Glasses.
- b) A shield

- 13. There is ...
- wheels.
- a) Fire
- b) Ice

- 14. He wears ... on his fingers.
- a) A ring
- b) A watch